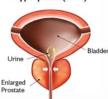

# **BPH Care Pathway**

**Normal Prostate** 

Benign Prostatic Hyperplasia (BPH)

If symptoms don't improve within **4-6** weeks or side effects are bothersome, further evaluation may be necessary.