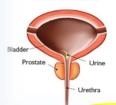

# **BPH Care Pathway**

**Normal Prostate** 

Benign Prostatic Hyperplasia (BPH)

If symptoms don't improve within **4-6** weeks or side effects are bothersome, further evaluation may be necessary.